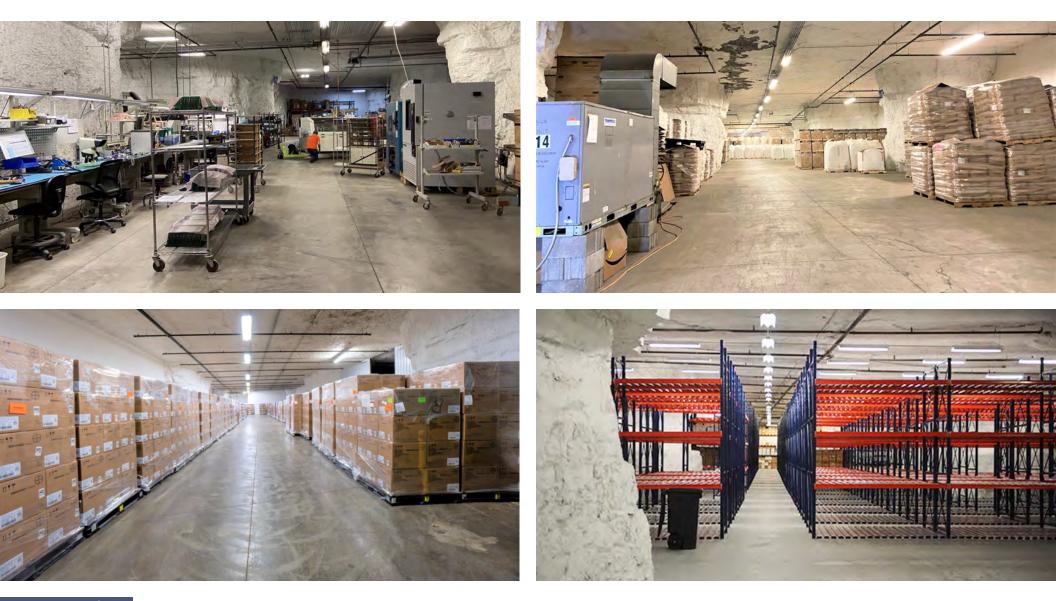

#### **PROPERTY OVERVIEW**

Located minutes from the Pennsylvania Turnpike in southern Lawrence County, the Wampum Underground Commerce Center encompasses over 2,500,000 SF of secure industrial and warehousing space. The underground nature of the facility provides a consistent temperature and humidity in an environment protected from the elements - which translates into exceptionally low operating costs resulting in favorable economics for users across a wide array of industries.

With a robust lineup of local, regional and global companies in place, new ownership plans to expand Wampum Underground's space by over 600,000 square feet in the coming years. Whether you need raw, unconditioned storage area, or built-to-spec assembly space - Wampum Underground has a solution for your operation.

### ADDITIONAL PHOTOS