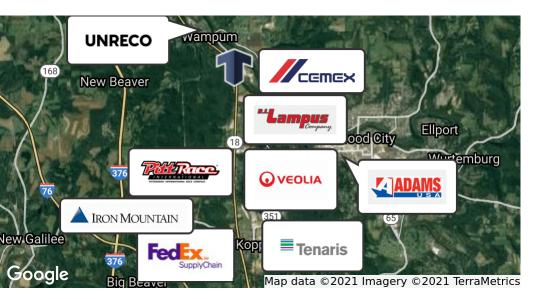

#### **NOTEWORTHY NEIGHBORS**

- CEMEX USA (NYSE: CX)
- FedEx Supply Chain (formerly GENCO)
- Iron Mountain (NYSE: IRM)
- Tenaris (NYSE: TS)
- Veolia (OTCMKTS: VEOEY)
- Universal Refractories Corp
- Pittsburgh International Race Complex
- Adam's Manufacturing