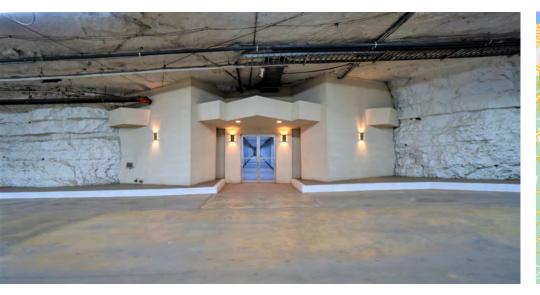

#### **PROPERTY OVERVIEW**

Located minutes from the Pennsylvania Turnpike in southern Lawrence County, the Wampum Underground Commerce Center encompasses over 2,500,000 SF of secure industrial and warehousing space. The underground nature of the facility provides a consistent temperature and humidity in an environment protected from the elements - which translates into exceptionally low operating costs resulting in favorable economics for users across a wide array of industries.

#### **PROPERTY HIGHLIGHTS**

- Constant Climate (55° F) & Humidity Controlled
- Low Operating Costs
- Secure, Access-Controlled Facility
- Great Highway Access
- Free-trade zone
- Professional and Responsive On-Site Management

#### SECURE FACILITY

- Call-for-access gated entrances
- 24-hr video surveillance
- Protection from the elements & natural disasters
- Fire-proof rooms
- Sprinkler system
- Additional security enhancement options