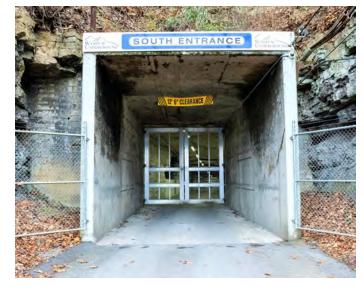

#### SECURE FACILITY

- Call-for-access gated entrances
- 24-hr video surveillance
- Protection from the elements & natural disasters
- Fire-proof rooms
- Sprinkler system
- Additional security enhancement options