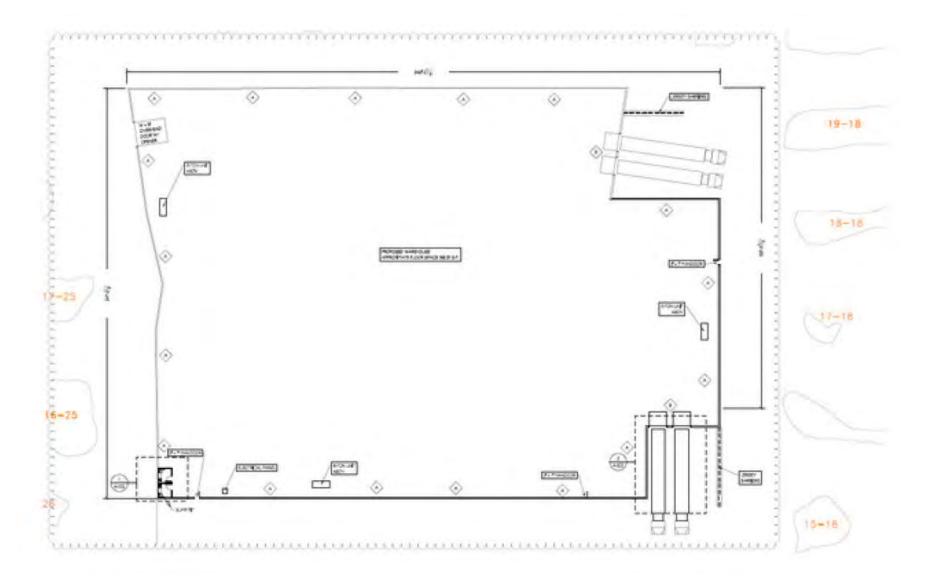

- Available Early 2024                | 10,000 - 230,000 SF | Modified Gross | \$3.50 - \$5.00 SF/yr |

#### Presented By:

 Kevin Riley
 Michael Castle
 Paige Myers

 412.745.5000 x200
 412.745.5000 x201
 412.745.5000 x203

 kevin@totumrealtyadvisors.com
 michael@totumrealtyadvisors.com
 paige@totumrealtyadvisors.com

 401 Liberty Avenue Pittsburgh, PA 15222 // 412.745.5000 // totumrealtyadvisors.com
 Herein and the state of the state

1605 OLD ROUTE 18, WAMPUM, PA 16157



### TARGETED INDUSTRIES









#### Presented By:

#### **Kevin Riley**

412.745.5000 x200

#### **Michael Castle** 412.745.5000 x201

**Paige Myers** 412.745.5000 x203 kevin@totumrealtyadvisors.com michael@totumrealtyadvisors.com paige@totumrealtyadvisors.com

1605 OLD ROUTE 18, WAMPUM, PA 16157



### FLOOR PLANS



#### **Presented By:**

#### **Kevin Riley**

**Michael Castle** 

412.745.5000 x201

**Paige Myers** 412.745.5000 x203

412.745.5000 x200 kevin@totumrealtyadvisors.com michael@totumrealtyadvisors.com paige@totumrealtyadvisors.com

1605 OLD ROUTE 18, WAMPUM, PA 16157



### ADDITIONAL PHOTOS



#### Presented By:

#### **Kevin Riley**

412.745.5000 x200 kevin@totumrealtyadvisors.com michael@totumrealtyadvisors.com paige@totumrealtyadvisors.com

#### **Michael Castle** 412.745.5000 x201

**Paige Myers** 412.745.5000 x203

1605 OLD ROUTE 18, WAMPUM, PA 16157



### ADDITIONAL PHOTOS



#### Presented By:

#### **Kevin Riley**

### 412.745.5000 x200

### Michael Castle 412.745.5000 x201

**Paige Myers** 412.745.5000 x203

kevin@totumrealtyadvisors.com michael@totumrealtyadvisors.com paige@t