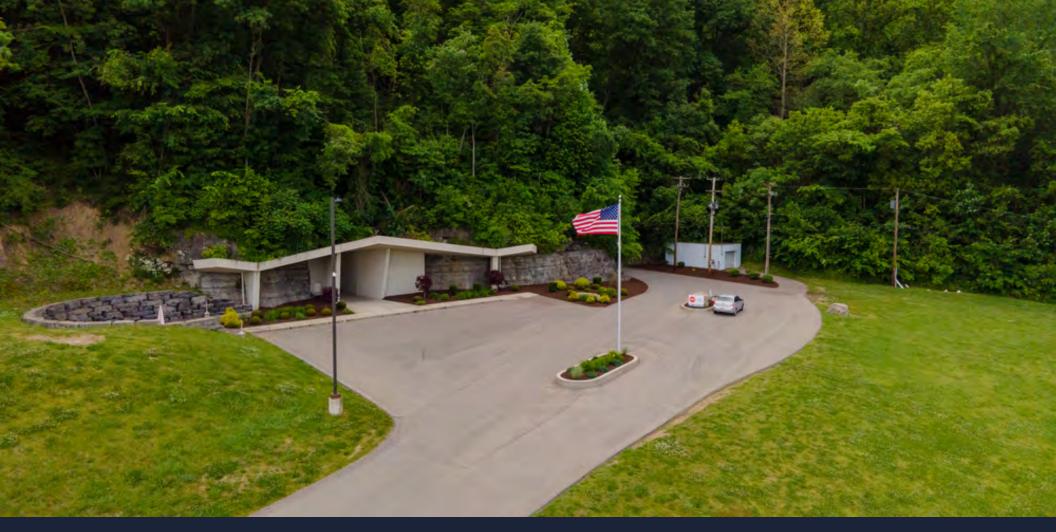

#### **PROPERTY OVERVIEW**

Located minutes from the Pennsylvania Turnpike in southern Lawrence County, the Wampum Underground Commerce Center encompasses over 2,500,000 SF of secure industrial and warehousing space. The underground nature of the facility provides a consistent temperature and humidity in an environment protected from the elements - which translates into exceptionally low operating costs resulting in favorable economics for users across a wide array of industries.

With a robust lineup of local, regional and global companies in place, new ownership plans to expand Wampum Underground's space by over 600,000 square feet in the coming years. Whether you need raw, unconditioned storage area, or built-to-spec assembly space - Wampum Underground has a solution for your operation.

#### **PROPERTY HIGHLIGHTS**

- Constant Climate (55° F) & Humidity Controlled
- Low Operating Costs
- Secure, Access-Controlled Facility
- Great Highway Access
- Free-trade zone
- Professional and Responsive On-Site Management