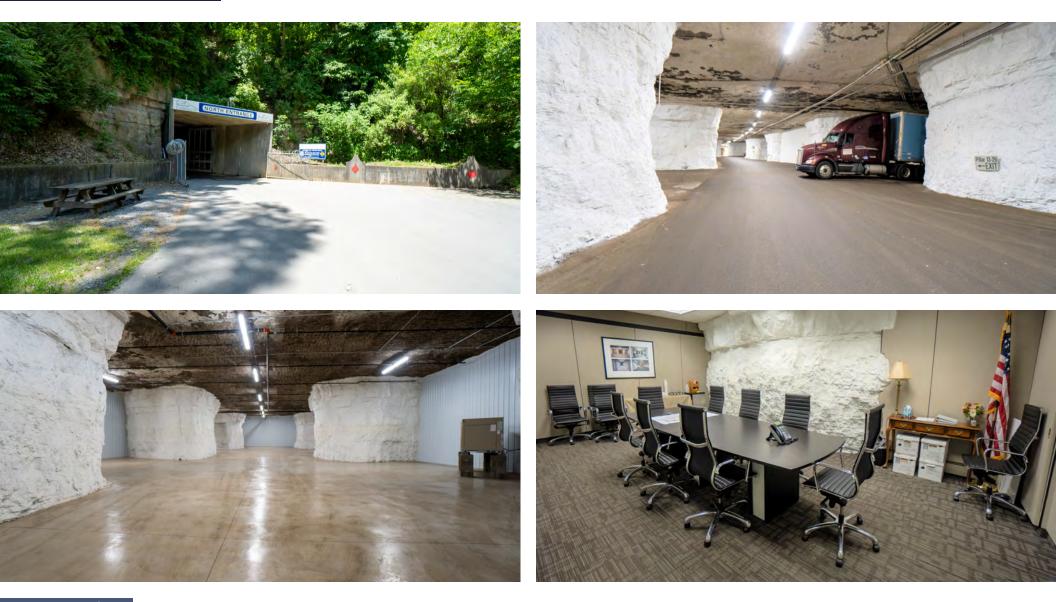

totumrealtyadvisors.com

 401 Liberty Avenue Pittsburgh, PA 15222 // 412.745.5000 // totumrealtyadvisors.com
 Herein and the state of the state

1605 OLD ROUTE 18, WAMPUM, PA 16157



### TARGETED INDUSTRIES









#### Presented By:

#### **Kevin Riley**

412.745.5000 x200

#### **Michael Castle** 412.745.5000 x201

**Paige Myers** 412.745.5000 x203 kevin@totumrealtyadvisors.com michael@totumrealtyadvisors.com paige@totumrealtyadvisors.com

1605 OLD ROUTE 18, WAMPUM, PA 16157



### FLOOR PLANS



#### **Presented By:**

#### **Kevin Riley**

**Michael Castle** 

412.745.5000 x201

**Paige Myers** 412.745.5000 x203

412.745.5000 x200 kevin@totumrealtyadvisors.com michael@totumrealtyadvisors.com paige@totumrealtyadvisors.com

1605 OLD ROUTE 18, WAMPUM, PA 16157



### ADDITIONAL PHOTOS



#### Presented By:

#### **Kevin Riley**

412.745.5000 x200 kevin@totumrealtyadvisors.com michael@totumrealtyadvisors.com paige@totumrealtyadvisors.com

#### **Michael Castle** 412.745.5000 x201

**Paige Myers** 412.745.5000 x203

1605 OLD ROUTE 18, WAMPUM, PA 16157



### ADDITIONAL PHOTOS



#### Presented By:

#### **Kevin Riley**

### 412.745.5000 x200

### Michael Castle 412.745.5000 x201

**Paige Myers** 412.745.5000 x203

kevin@totumrealtyadvisors.com michael@totumrealtyadvisors.com paige@totumrealtyadvisors.com