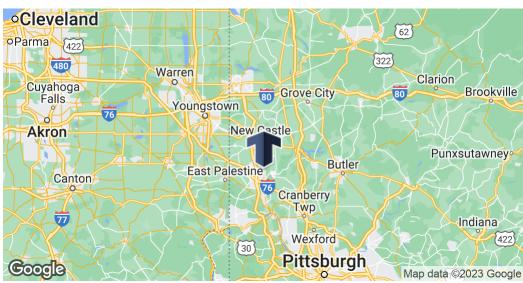

### **KEY LOCATION**

#### **GREAT PROXIMITY**

- 4.1 miles to PA Turnpike (I-76)
- 5.5 miles to I-376
- 16 miles to I-79
- 25 miles to I-80
- 28 miles to Youngstown, OH
- 33 miles to Pittsburgh Int'l Airport
- 40 miles to Downtown Pittsburgh, PA
- 47% of USA Population within 8-Hour Drive