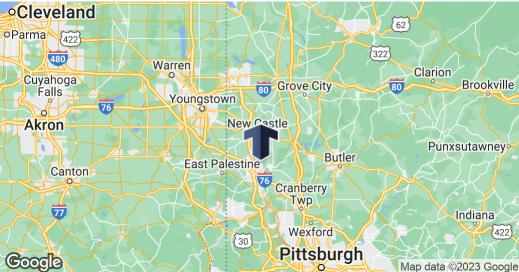

### **KEY LOCATION**

#### **GREAT PROXIMITY**

- 4.1 miles to PA Turnpike (I-76)
- 5.5 miles to I-376
- 16 miles to I-79
- 25 miles to I-80
- 28 miles to Youngstown, OH
- 33 miles to Pittsburgh Int'l Airport
- 40 miles to Downtown Pittsburgh, PA
- 47% of USA Population within 8-Hour Drive