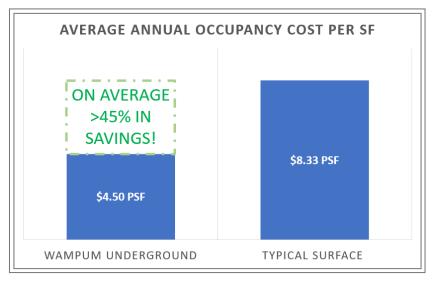

#### COST SAVINGS

#### **COST COMPARISON - WAMPUM UNDERGROUND VS. SURFACE BUILDING**

| +/- 25,000 SF     | WAMPUM UNDERGROUND    | TYPICAL SURFACE BUILDING |  |
|-------------------|-----------------------|--------------------------|--|
| BASE RENT         | \$3.50 - \$5.00 PSF   | \$5.00 - \$7.00 PSF      |  |
| UTILITIES         | \$0.25 (Electric)     | \$0.75 - \$1.25 PSF      |  |
| SECURITY          | Included in Base Rent | \$0.05 - \$0.10 PSF      |  |
| CAM               | Included in Base Rent | \$0.25 - \$0.40 PSF      |  |
| REAL ESTATE TAXES | Included in Base Rent | \$0.50 - \$1.00 PSF      |  |
| INSURANCE         | Included in Base Rent | \$0.15 - \$0.20 PSF      |  |
| GROSS             | \$3.75 - \$5.25 PSF   | \$6.70 - \$9.95 PSF      |  |